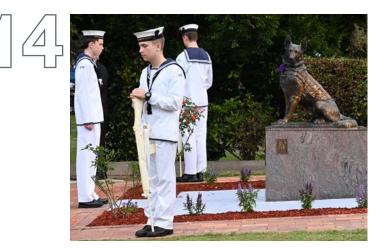

# **ANZAC Day Dusk Remembrance Service 2022**

### - Words and Images: David Margan

Despite rain and the threat of inclement weather our Anzac Day service was, as usual, well attended.

The worshippers gathered under gazebos around our war dog memorial guarded by young navy cadets clad in white.

General Manager of Dogs Queensland, Rob Harrison read Psalm 23 in measured tones.

"Even though I walk through the valley of the shadow of death, I will fear no evil: for You are with me; Your rod and your staff, they comfort me."

There was the usual collection of therapy and companion dogs, content, disciplined and smiling through it all.

As the wreathes were laid, two kids approached, one wearing the medals of their grandfather they laid the flowers then stood in remembrance, it was a great moment.

President, Ulla Greenwood, told the story of 'Aussie', a war dog who served bravely and enthusiastically for years in the armed service, including Afghanistan the land of rock and stone and IEDs.

Underneath the darkening skies the solemn notes of the Last Post rang out made even more haunting by the odd discordant note. The appreciative audience were just glad it wasn't me trying to play that difficult instrument.