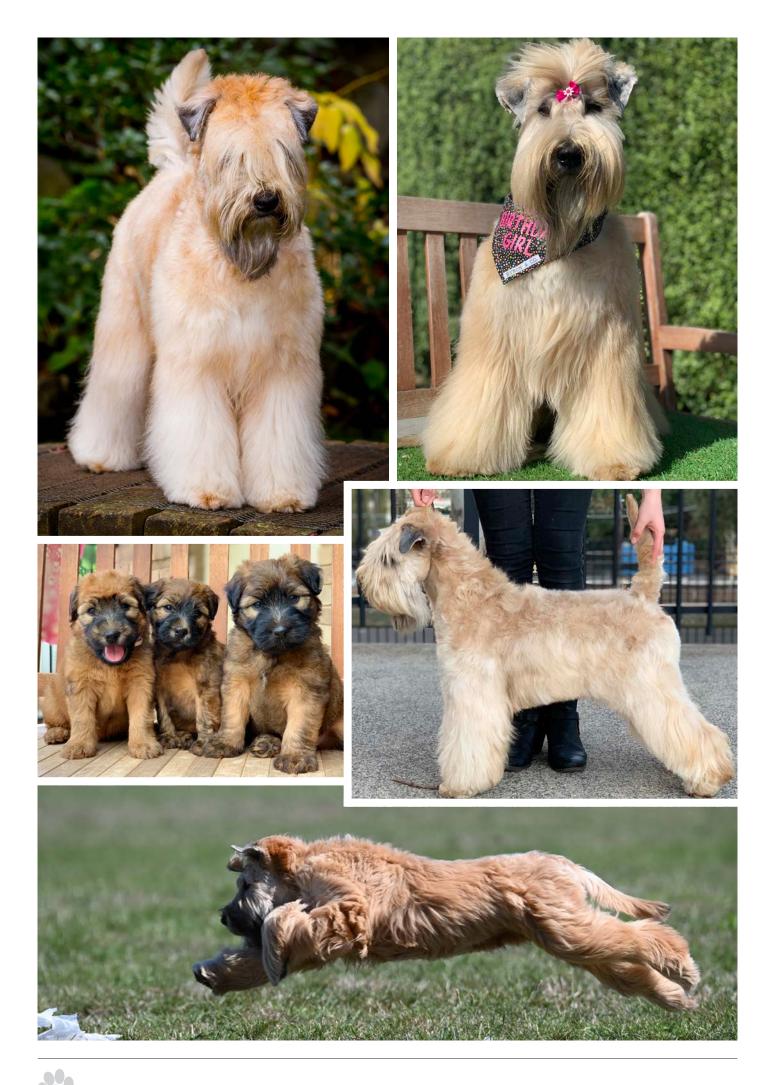

# SOFT COATED WHEATEN TERRIER

In general, Wheatens have a fun loving temperament with their tail usually gaily held and wagging. They are not as feisty as other terriers however will stand their ground if challenged. This makes them a good family pet.

It is important to be aware that the coat of a Soft Coated Wheaten Terrier is slow to mature in both texture and colour. Surprisingly, Wheatens are very dark, being almost black, at birth. As the hair grows, the colour changes along the shaft of hair to the recognisable Wheaten. It is usual to see baby Wheaten pups with black tipping. As the coat matures, the shades of wheaten can vary. It is common for a Soft Coated Wheaten Terrier to be very pale, almost white, in colour at about 12 months of age. As they mature the wheaten colour develops. Texture also changes with age. Pups can be fluffy and woolly. In some Wheatens the thick fluffy coat persists until about 3 years of age by which time the coat changes to a flowing, wavy coat. The changes in coat colour and texture in the juvenile Wheaten can first be seen at the back of the neck and then spreads over the rest of the body. An immature Soft Coated Wheaten Terrier, by that I mean a Wheaten under about 3 years, should not be penalised in the ring, if the coat is not wheaten coloured and if it is not flowing.

### **COAT CARE**

As the coat is continually growing there is a need for a Wheatens coat to be trimmed on a regular basis. If they are not being shown a short trim is attractive and practical particularly in warmer areas. Combing the Wheaten on at least a weekly basis avoids the coat becoming matted.

### **SUITABILITY AS A PET**

In general, Wheatens have a fun loving temperament with their tail usually gaily held and wagging. They are not as feisty as other terriers however will stand their ground if challenged. This makes them a good family pet. Male Wheatens are 18 to 19-1/2 inches [45.72cm - 49.78cm] at the shoulder with females a little less. They are happy exercising in a suburban back yard and also enjoy a walk. They are known to live in apartments. Their soft coat makes them a very cuddly pet that enjoys cuddling and being patted. Like any other dog the Wheaten and their owner benefit from basic obedience training. The versatility of Wheatens means that they can enjoy a number of dog sports in addition to conformation showing. These include Herding, Agility, Obedience, Flyball, Dog Diving, Nose Works, Tracking, Endurance, Lure Coursing, and Dog Dancing. They are naturally good at catching vermin with one Wheaten born in Australia being reported to have killed 14 [fourteen] rats in one night. Wheatens frequently live into their teens.