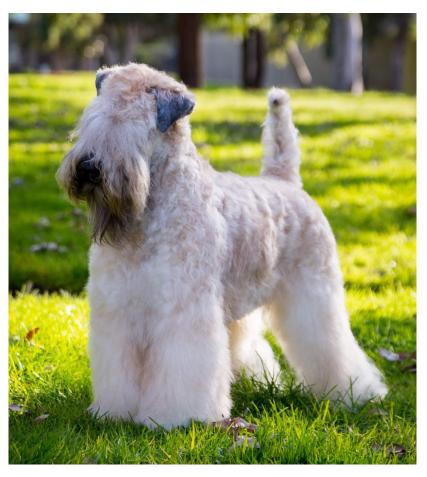

# SOFT COATED WHEATEN TERRIER

In general, Wheatens have a fun loving temperament with their tail usually gaily held and wagging. They are not as feisty as other terriers however will stand their ground if challenged. This makes them a good family pet.

### COAT

The Soft Coated Wheaten Terrier gets its name from its profuse wheaten coloured coat. Historically this name was used to distinguish it from its two Irish relatives, the blue-grey Kerry Blue Terrier, and the wiry, red coated Irish Terrier. It needs to be remembered however that since the Soft Coated Wheaten Terrier was bred as a working terrier that conformation of the dog is of paramount importance. Any dog should be capable of performing the function for which it was bred. Whilst this terrier gets its name from the coat, the coat should be regarded as the icing on the cake. A Soft Coated Wheaten Terrier with an attractive coat should be severely penalised, if it is not physically sound.

Texture and volume of the coat varies. The coat of the traditional Irish Soft Coated Wheaten Terrier is soft, silky, and wavy with a lustrous shine. This made it an easy coat to care for. With the development of the breed in England, Europe, and the United States the coat has shown changes with a thicker coat being more evident. Whilst many of the dogs in these countries might have a voluminous flowing coat, the texture is not as silky and as lustrous as the Irish style of coat. In Australia with the blend of Irish, American, and European lines, the texture of the coat can vary considerably between Wheatens from the one litter. It is not uncommon to see Wheatens with predominately American bloodlines with the lustrous silky Irish style coat. The various styles of flowing coats in Wheatens are neither good nor bad, just different. A thick woolly coat is however of concern.

Colour also varies from one Soft Coated Wheaten to another. Shades vary from pale to rich honey, and to reddish wheaten. There may be black tipping around the mouth and ears. A white coat is not acceptable.