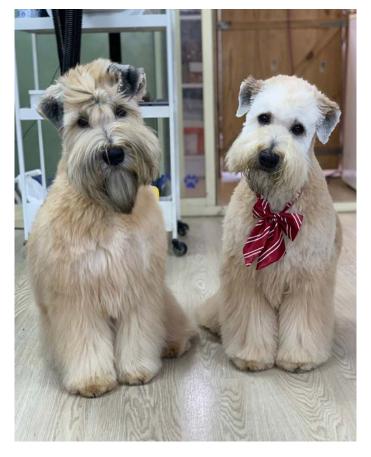

### **COAT CARE**

As the coat is continually growing there is a need for a Wheatens coat to be trimmed on a regular basis. If they are not being shown a short trim is attractive and practical particularly in warmer areas. Combing the Wheaten on at least a weekly basis avoids the coat becoming matted.