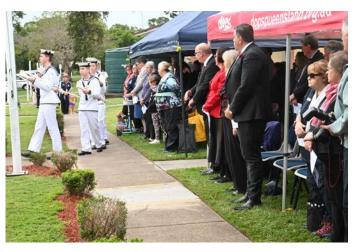

# **ANZAC Day Dusk Remembrance Service 2022**

### - Words and Images: David Margan

Despite rain and the threat of inclement weather our Anzac Day service was, as usual, well attended.

The worshippers gathered under gazebos around our war dog memorial guarded by young navy cadets clad in white.

General Manager of Dogs Queensland, Rob Harrison read Psalm 23 in measured tones.

"Even though I walk through the valley of the shadow of death, I will fear no evil: for You are with me; Your rod and your staff, they comfort me."

As Federal MP for Oxley Milton Dick said he attends eight Anzac Day events on the day, but this event was his favourite.

I spoke to three old diggers, their chest emblazoned with medals of service, who'd also attended a few events on the day and their only gripe was the difficulty of getting up and down for the prayers and songs, but it meant a lot to them to be here and in that great digger tradition one looked me in the eye and said, "I think I need a beer."