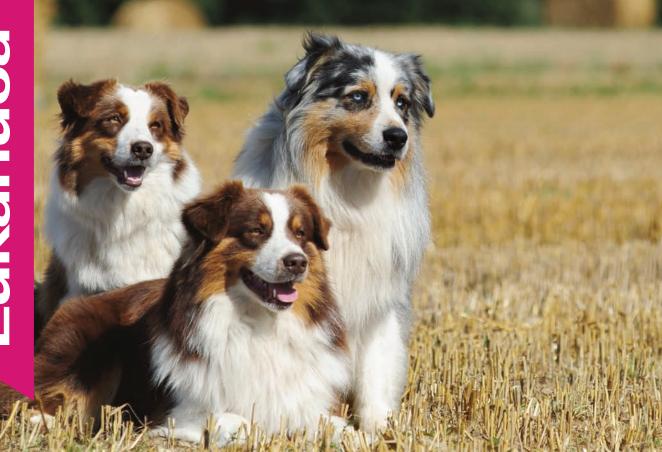

# SOFT COATED WHEATEN TERRIER

In general, Wheatens have a fun loving temperament with their tail usually gaily held and wagging. They are not as feisty as other terriers however will stand their ground if challenged. This makes them a good family pet.

### COAT

The Soft Coated Wheaten Terrier gets its name from its profuse wheaten coloured coat. Historically this name was used to distinguish it from its two Irish relatives, the blue-grey Kerry Blue Terrier, and the wiry, red coated Irish Terrier. It needs to be remembered however that since the Soft Coated Wheaten Terrier was bred as a working terrier that conformation of the dog is of paramount importance. Any dog should be capable of performing the function for which it was bred. Whilst this terrier gets its name from the coat, the coat should be regarded as the icing on the cake. A Soft Coated Wheaten Terrier with an attractive coat should be severely penalised, if it is not physically sound.

Texture and volume of the coat varies. The coat of the traditional Irish Soft Coated Wheaten Terrier is soft, silky, and wavy with a lustrous shine. This made it an easy coat to care for. With the development of the breed in England, Europe, and the United States the coat has shown changes with a thicker coat being more evident. Whilst many of the dogs in these countries might have a voluminous flowing coat, the texture is not as silky and as lustrous as the Irish style of coat. In Australia with the blend of Irish, American, and European lines, the texture of the coat can vary considerably between Wheatens from the one litter. It is not uncommon to see Wheatens with predominately American bloodlines with the lustrous silky Irish style coat. The various styles of flowing coats in Wheatens are neither good nor bad, just different. A thick woolly coat is however of concern.

Colour also varies from one Soft Coated Wheaten to another. Shades vary from pale to rich honey, and to reddish wheaten. There may be black tipping around the mouth and ears. A white coat is not acceptable.