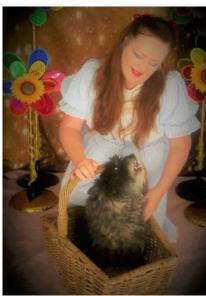

### – Debi Kampaklis

"Toto, I've a feeling we're not in Kansas anymore." (Dorothy – 1939 Wizard of Oz film)

Dressed as Dorothy and dancing in red rhinestone shoes in swirling winds with my Cairn Terrier called Maggie to music from Wizard of Oz in October last year was surreal. Maggie's dancing debut in the Dances With Dogs Trial ring at the age of 10 was wild.