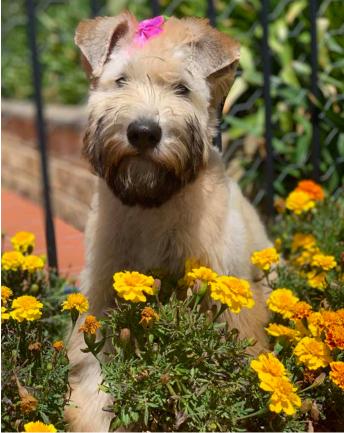

Texture and volume of the coat varies. The coat of the traditional Irish Soft Coated Wheaten Terrier is soft, silky, and wavy with a lustrous shine. This made it an easy coat to care for. With the development of the breed in England, Europe, and the United States the coat has shown changes with a thicker coat being more evident. Whilst many of the dogs in these countries might have a voluminous flowing coat, the texture is not as silky and as lustrous as the Irish style of coat. In Australia with the blend of Irish, American, and European lines, the texture of the coat can vary considerably between Wheatens from the one litter. It is not uncommon to see Wheatens with predominately American bloodlines with the lustrous silky Irish style coat. The various styles of flowing coats in Wheatens are neither good nor bad, just different. A thick woolly coat is however of concern.

Colour also varies from one Soft Coated Wheaten to another. Shades vary from pale to rich honey, and to reddish wheaten. There may be black tipping around the mouth and ears. A white coat is not acceptable.