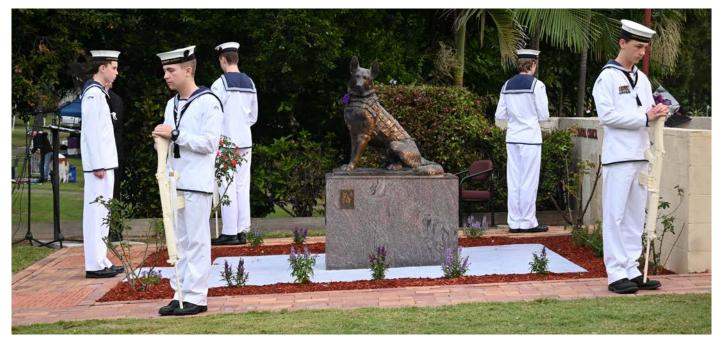

# **ANZAC Day Dusk Remembrance Service 2022**

### - Words and Images: David Margan

Despite rain and the threat of inclement weather our Anzac Day service was, as usual, well attended.

The worshippers gathered under gazebos around our war dog memorial guarded by young navy cadets clad in white.