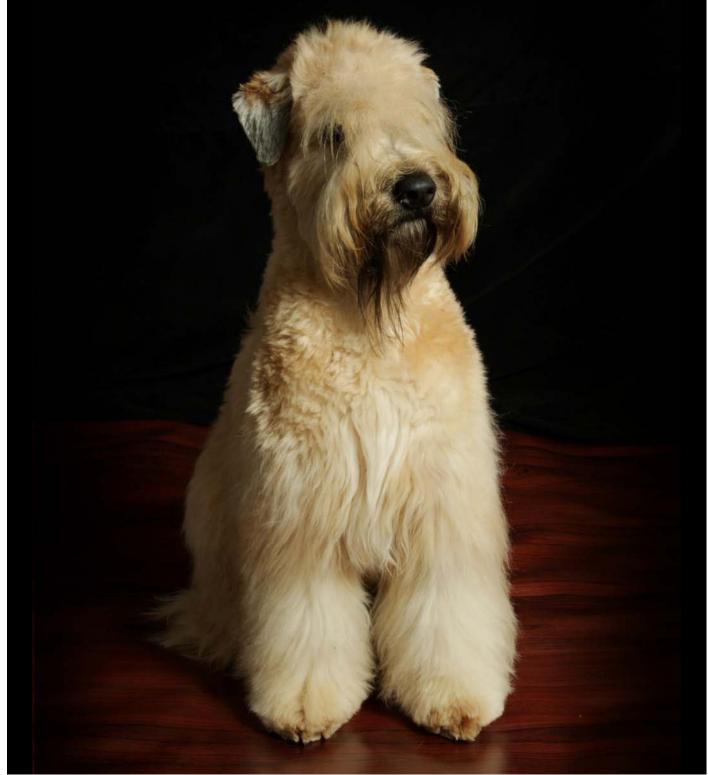

# SOFT COATED WHEATEN TERRIER

In general, Wheatens have a fun loving temperament with their tail usually gaily held and wagging. They are not as feisty as other terriers however will stand their ground if challenged. This makes them a good family pet.

### COAT

The Soft Coated Wheaten Terrier gets its name from its profuse wheaten coloured coat. Historically this name was used to distinguish it from its two Irish relatives, the blue-grey Kerry Blue Terrier, and the wiry, red coated Irish Terrier. It needs to be remembered however that since the Soft Coated Wheaten Terrier was bred as a working terrier that conformation of the dog is of paramount importance. Any dog should be capable of performing the function for which it was bred. Whilst this terrier gets its name from the coat, the coat should be regarded as the icing on the cake. A Soft Coated Wheaten Terrier with an attractive coat should be severely penalised, if it is not physically sound.

There are however a number of features of the Soft Coated Wheaten Terrier Coat that need to be kept in mind. The coat of the Soft Coated Wheaten Terrier is a continuous growing coat. Given that, it does not shed and if well kept does not smell. Due to these factors, it has been found that people who are allergic to other breeds of dogs are not allergic to the Soft Coated Wheaten Terrier. In the United States the Wheaten is referred to as the asthma sufferer's dog.

Texture and volume of the coat varies. The coat of the traditional Irish Soft Coated Wheaten Terrier is soft, silky, and wavy with a lustrous shine. This made it an easy coat to care for. With the development of the breed in England, Europe, and the United States the coat has shown changes with a thicker coat being more evident. Whilst many of the dogs in these countries might have a voluminous flowing coat, the texture is not as silky and as lustrous as the Irish style of coat. In Australia with the blend of Irish, American, and European lines, the texture of the coat can vary considerably between Wheatens from the one litter. It is not uncommon to see Wheatens with predominately American bloodlines with the lustrous silky Irish style coat. The various styles of flowing coats in Wheatens are neither good nor bad, just different. A thick woolly coat is however of concern.

Colour also varies from one Soft Coated Wheaten to another. Shades vary from pale to rich honey, and to reddish wheaten. There may be black tipping around the mouth and ears. A white coat is not acceptable.

It is important to be aware that the coat of a Soft Coated Wheaten Terrier is slow to mature in both texture and colour. Surprisingly, Wheatens are very dark, being almost black, at birth. As the hair grows, the colour changes along the shaft of hair to the recognisable Wheaten. It is usual to see baby Wheaten pups with black tipping. As the coat matures, the shades of wheaten can vary. It is common for a Soft Coated Wheaten Terrier to be very pale, almost white, in colour at about 12 months of age. As they mature the wheaten colour develops. Texture also changes with age. Pups can be fluffy and woolly. In some Wheatens the thick fluffy coat persists until about 3 years of age by which time the coat changes to a flowing, wavy coat. The changes in coat colour and texture in the juvenile Wheaten can first be seen at the back of the neck and then spreads over the rest of the body. An immature Soft Coated Wheaten Terrier, by that I mean a Wheaten under about 3 years, should not be penalised in the ring, if the coat is not wheaten coloured and if it is not flowing.