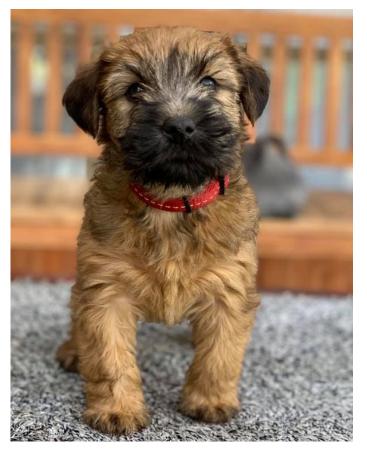

It is important to be aware that the coat of a Soft Coated Wheaten Terrier is slow to mature in both texture and colour. Surprisingly, Wheatens are very dark, being almost black, at birth. As the hair grows, the colour changes along the shaft of hair to the recognisable Wheaten. It is usual to see baby Wheaten pups with black tipping. As the coat matures, the shades of wheaten can vary. It is common for a Soft Coated Wheaten Terrier to be very pale, almost white, in colour at about 12 months of age. As they mature the wheaten colour develops. Texture also changes with age. Pups can be fluffy and woolly. In some Wheatens the thick fluffy coat persists until about 3 years of age by which time the coat changes to a flowing, wavy coat. The changes in coat colour and texture in the juvenile Wheaten can first be seen at the back of the neck and then spreads over the rest of the body. An immature Soft Coated Wheaten Terrier, by that I mean a Wheaten under about 3 years, should not be penalised in the ring, if the coat is not wheaten coloured and if it is not flowing.