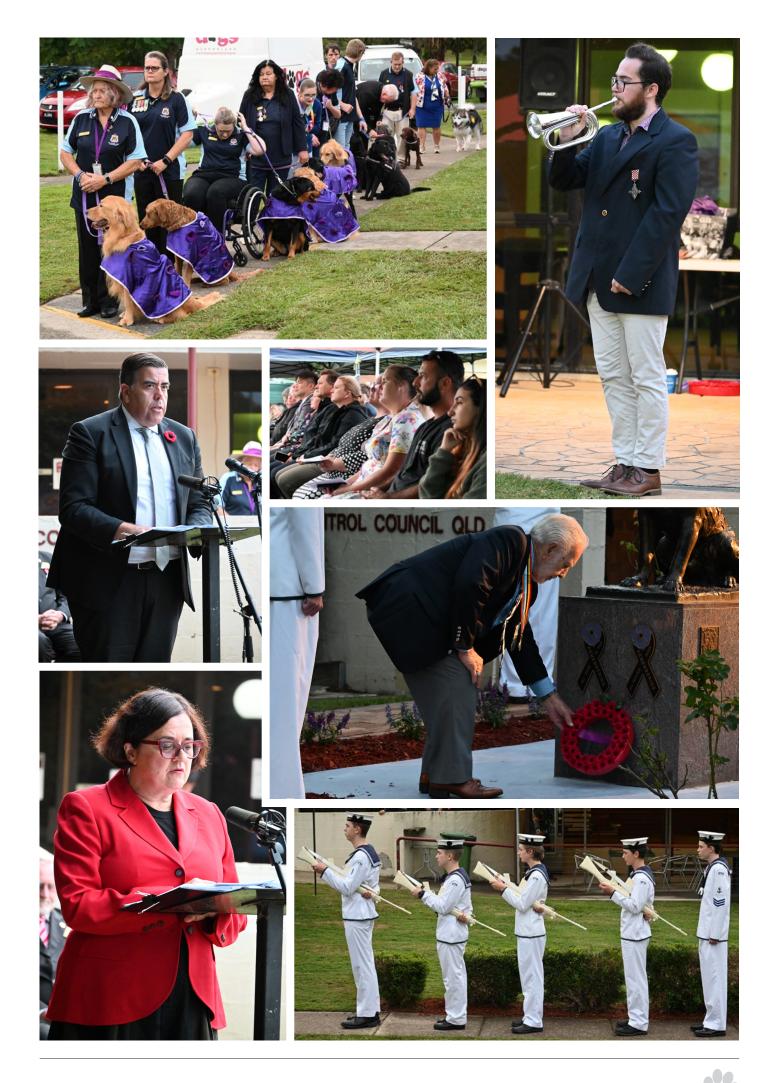

# **ANZAC Day Dusk Remembrance Service 2022**

### - Words and Images: David Margan

Despite rain and the threat of inclement weather our Anzac Day service was, as usual, well attended.

The worshippers gathered under gazebos around our war dog memorial guarded by young navy cadets clad in white.

General Manager of Dogs Queensland, Rob Harrison read Psalm 23 in measured tones.

"Even though I walk through the valley of the shadow of death, I will fear no evil: for You are with me; Your rod and your staff, they comfort me."

There was the usual collection of therapy and companion dogs, content, disciplined and smiling through it all.

As the wreathes were laid, two kids approached, one wearing the medals of their grandfather they laid the flowers then stood in remembrance, it was a great moment.

President, Ulla Greenwood, told the story of 'Aussie', a war dog who served bravely and enthusiastically for years in the armed service, including Afghanistan the land of rock and stone and IEDs.

Underneath the darkening skies the solemn notes of the Last Post rang out made even more haunting by the odd discordant note. The appreciative audience were just glad it wasn't me trying to play that difficult instrument.

As Federal MP for Oxley Milton Dick said he attends eight Anzac Day events on the day, but this event was his favourite.

I spoke to three old diggers, their chest emblazoned with medals of service, who'd also attended a few events on the day and their only gripe was the difficulty of getting up and down for the prayers and songs, but it meant a lot to them to be here and in that great digger tradition one looked me in the eye and said, "I think I need a beer."