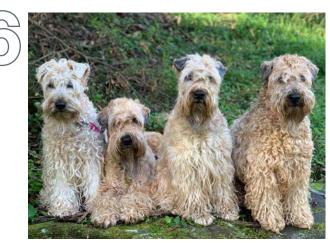

# SOFT COATED WHEATEN TERRIER

In general, Wheatens have a fun loving temperament with their tail usually gaily held and wagging. They are not as feisty as other terriers however will stand their ground if challenged. This makes them a good family pet.