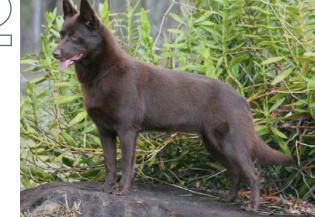

# AUSTRALIAN KELPIE

They are loving, gentle and kind, easily house trained and just want to be part of the family. Their greatest joy is being on the receiving end of their owner's tender loving care, while its greatest disappointment is inactivity and lack of attention.

#### **HISTORY**

In the 1800s Australia emerged as one of the world's biggest wool producers and became the focal point for thousands of prospective graziers. These migrants brought with them stock dogs of their homelands from which the Kelpie originated. It is important to note that the Kelpie was not bred from Border Collies or Dingoes, as is commonly documented, but instead a dog specially bred to work in Australia's variable and harsh conditions.

King's Kelpie made the name 'Kelpie' a household word following her win in Australia's first sheep dog trial. Stockmen everywhere wanted a 'Kelpie' pup, and by the early 1890s the Kelpie as a strain was well established. Drovers say a good Kelpie is worth two men on horseback – a claim that has helped build the popularity of the Kelpie. An estimated 80,000 are working on properties around the country. of the head produce a rather fox-like expression, softened by the almond-shaped brown eyes. Kelpies come in seven colours – black, black and tan, red, red and tan, fawn, chocolate and smoke blue. They have a double coat, with a short dense undercoat which lies flat, so it is rain resistant, but is longer under the body to behind the legs and around the neck where it forms a ruff. The pointed pricked ears give an accurate visual indication of the intelligence of the breed and its willingness to learn.

#### **APPEARANCE**

The general appearance of the Australian Kelpie should be that of a lithe, intelligent, alert dog showing hard muscular conditioning, conveying its almost unlimited stamina and incredible working capacity. It is paramount that the Kelpie be sound both physically and mentally, for without these attributes they cannot and will not be able to perform the duties for which they were bred – a working sheepdog.