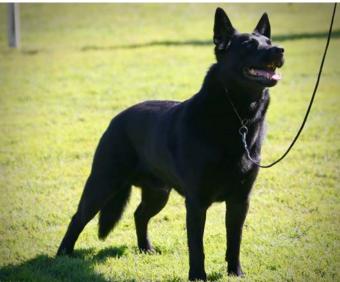

King's Kelpie made the name 'Kelpie' a household word following her win in Australia's first sheep dog trial. Stockmen everywhere wanted a 'Kelpie' pup, and by the early 1890s the Kelpie as a strain was well established. Drovers say a good Kelpie is worth two men on horseback – a claim that has helped build the popularity of the Kelpie. An estimated 80,000 are working on properties around the country. of the head produce a rather fox-like expression, softened by the almond-shaped brown eyes. Kelpies come in seven colours – black, black and tan, red, red and tan, fawn, chocolate and smoke blue. They have a double coat, with a short dense undercoat which lies flat, so it is rain resistant, but is longer under the body to behind the legs and around the neck where it forms a ruff. The pointed pricked ears give an accurate visual indication of the intelligence of the breed and its willingness to learn.