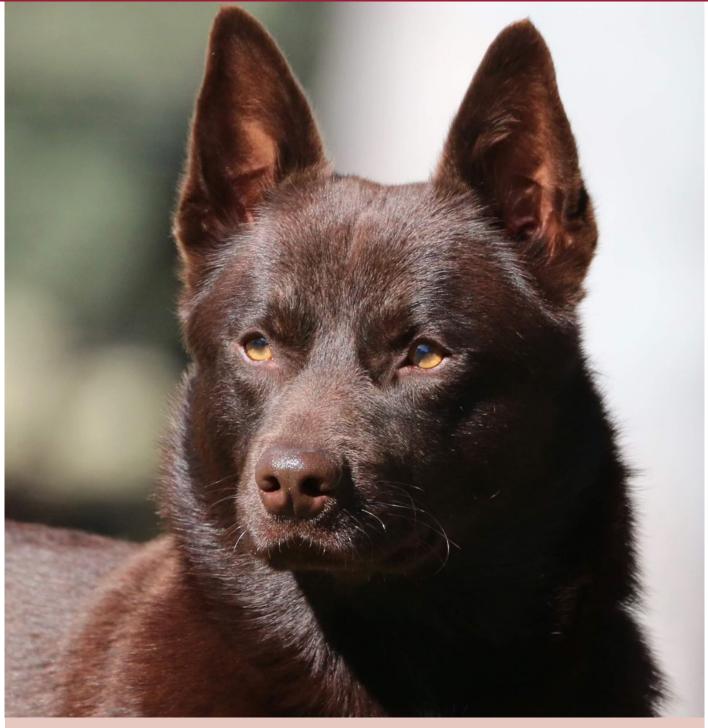

# AUSTRALIAN KELPIE

They are loving, gentle and kind, easily house trained and just want to be part of the family. Their greatest joy is being on the receiving end of their owner's tender loving care, while its greatest disappointment is inactivity and lack of attention.

King's Kelpie made the name 'Kelpie' a household word following her win in Australia's first sheep dog trial. Stockmen everywhere wanted a 'Kelpie' pup, and by the early 1890s the Kelpie as a strain was well established. Drovers say a good Kelpie is worth two men on horseback – a claim that has helped build the popularity of the Kelpie. An estimated 80,000 are working on properties around the country. of the head produce a rather fox-like expression, softened by the almond-shaped brown eyes. Kelpies come in seven colours – black, black and tan, red, red and tan, fawn, chocolate and smoke blue. They have a double coat, with a short dense undercoat which lies flat, so it is rain resistant, but is longer under the body to behind the legs and around the neck where it forms a ruff. The pointed pricked ears give an accurate visual indication of the intelligence of the breed and its willingness to learn.

#### **APPEARANCE**

The general appearance of the Australian Kelpie should be that of a lithe, intelligent, alert dog showing hard muscular conditioning, conveying its almost unlimited stamina and incredible working capacity. It is paramount that the Kelpie be sound both physically and mentally, for without these attributes they cannot and will not be able to perform the duties for which they were bred – a working sheepdog.

They should be outgoing and friendly and look intelligent: eager and alert, yet gentle – the shape and contours

the risk of their own lives.

The Kelpie is free from most inherited diseases and is a relatively low maintenance dog and easy to feed.