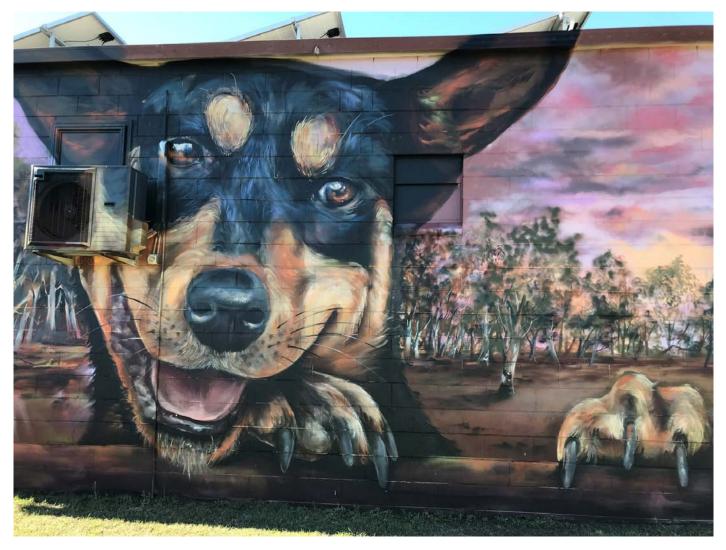

## **Breed Feature**

# AUSTRALIAN KELPIE

They are loving, gentle and kind, easily house trained and just want to be part of the family. Their greatest joy is being on the receiving end of their owner's tender loving care, while its greatest disappointment is inactivity and lack of attention.

#### - Di Kent (Oatland Kennels)