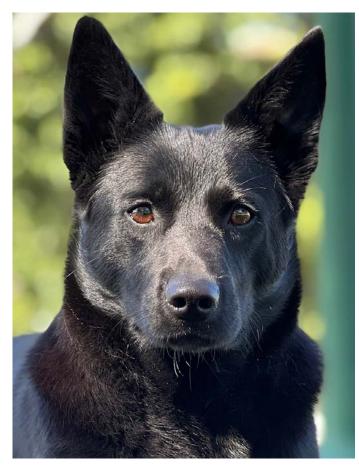

King's Kelpie made the name 'Kelpie' a household word following her win in Australia's first sheep dog trial. Stockmen everywhere wanted a 'Kelpie' pup, and by the early 1890s the Kelpie as a strain was well established. Drovers say a good Kelpie is worth two men on horseback – a claim that has helped build the popularity of the Kelpie. An estimated 80,000 are working on properties around the country. of the head produce a rather fox-like expression, softened by the almond-shaped brown eyes. Kelpies come in seven colours – black, black and tan, red, red and tan, fawn, chocolate and smoke blue. They have a double coat, with a short dense undercoat which lies flat, so it is rain resistant, but is longer under the body to behind the legs and around the neck where it forms a ruff. The pointed pricked ears give an accurate visual indication of the intelligence of the breed and its willingness to learn.