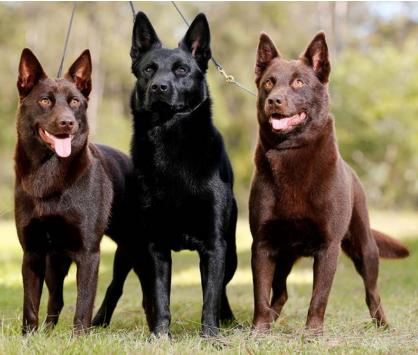

# AUSTRALIAN KELPIE

They are loving, gentle and kind, easily house trained and just want to be part of the family. Their greatest joy is being on the receiving end of their owner's tender loving care, while its greatest disappointment is inactivity and lack of attention.

King's Kelpie made the name 'Kelpie' a household word following her win in Australia's first sheep dog trial. Stockmen everywhere wanted a 'Kelpie' pup, and by the early 1890s the Kelpie as a strain was well established. Drovers say a good Kelpie is worth two men on horseback – a claim that has helped build the popularity of the Kelpie. An estimated 80,000 are working on properties around the country. of the head produce a rather fox-like expression, softened by the almond-shaped brown eyes. Kelpies come in seven colours – black, black and tan, red, red and tan, fawn, chocolate and smoke blue. They have a double coat, with a short dense undercoat which lies flat, so it is rain resistant, but is longer under the body to behind the legs and around the neck where it forms a ruff. The pointed pricked ears give an accurate visual indication of the intelligence of the breed and its willingness to learn.