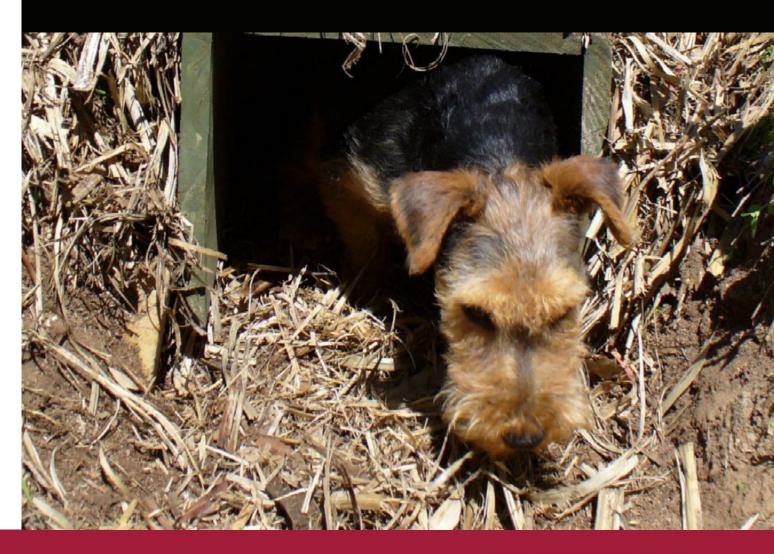

## WHAT IS EARTHDOG?

Earthdogs are tested on their ability to enter the man-made den, find their way to the quarry through a series of turns and tunnels, and work the quarry. These challenges become increasingly difficult at each stage. Dens are constructed as a series of trenches dug in the earth, into which 3-sided liners are fitted. The liners are in sections and have a wooden roof and sides, the floor is exposed dirt. This means that the tunnels are totally safe and cannot collapse, also that they can be configured in any manner.

When dogs are in training and official tests, each dog is tested individually in a fully-fenced den area. In Australia the "quarry" is always "non-live" and may consist of toys, and / or pelts suitably scented.